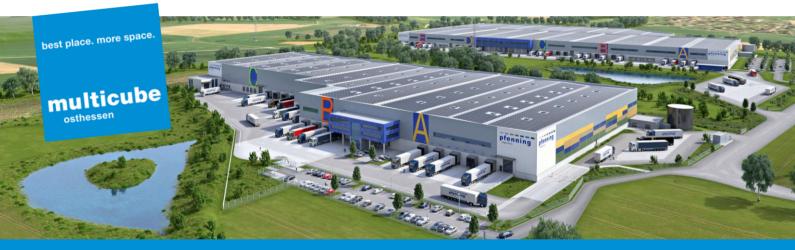

### Benefits from a single source: the multicube concept

As Germany's TOP55 contract logistics service provider, pfenning logistics is constantly developing its skills. The multicube osthessen will follow as the next temperature-controlled building in one of the most important German logistics regions. What is special about these logistic centres: planning, organization and operation of the multicubes are undertaken exclusively by pfenning logistics. Retail. automotive, food, chemicals, pharmaceuticals, consumer goods and FMCG - the multicubes offer individual contract logistics solutions for every industry.

#### What the multicube osthessen offers:

- Excellent location in Bad Hersfeld
- Optimum transport links to A4 motorway (Leipzig/Dresden) with connection to motorway A5 (Basel) and A7 (Hamburg), airports in Frankfurt and Leipzig and the freight depot in Bad Hersfeld
- High level of individualization
- Flexible utilization of capacity
- Efficient IT control
- Cold storage and WHC areas
- Cost optimization from multi-user concepts

### Facts, figures and details:

- Site: 220,000sqm
- Operational area: 77,00 sqm + 29,000 sqm
- Mezzanine area: 9,000 sqm + 3,000 sqm
- Office and useable are: 2,500 sqm
- 11 individual hall modules
- Warehouse height: 14m
- HGV loading gates: 80 + 18