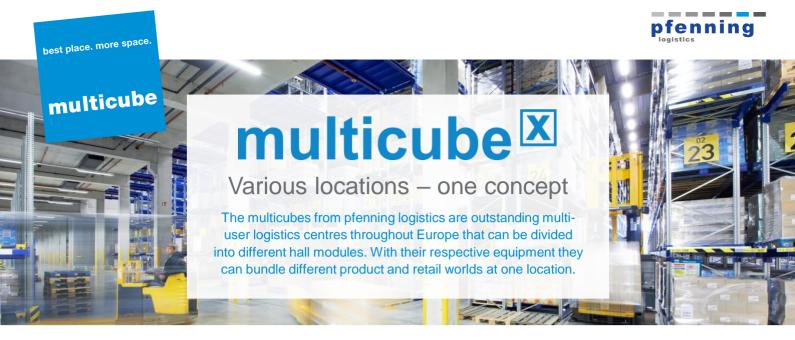

### Benefits from a single source: the multicube concept

As Germany's TOP55 contract logistics service provider, pfenning logistics is constantly developing its skills. Near the new automotive location in Berlin-Grünheide, another innovative and unique logistics center is being built: the multicube Berlin. What is special about these logistic centres: planning, organization and operation of the multicubes are undertaken exclusively by pfenning logistics. Retail. automotive, food, chemicals, pharmaceuticals, consumer goods and FMCG - the multicubes offer individual contract logistics solutions for every industry.

## 1. Wide and varied knowledge of the industry

Our logistics properties are divided into various hall modules, which enables us to bundle the most diverse product and retail worlds (from consumer goods to the pharmaceutical industry) in one place. You too can benefit from our reliability, from our flexibility and from our professional and motivated staff either.