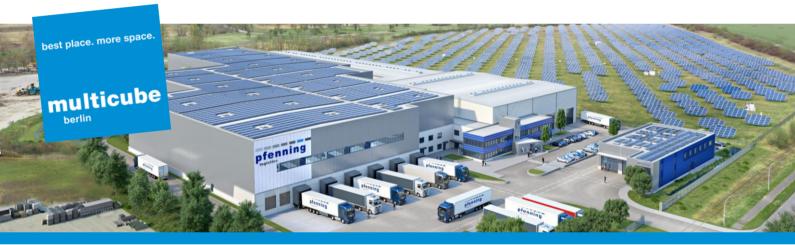

### Benefits from a single source: the multicube concept

As Germany's TOP55 contract logistics service provider, pfenning logistics is constantly developing its skills. Near the new automotive location in Berlin-Grünheide, another innovative and unique logistics center is being built: the multicube Berlin. What is special about these logistic centres: planning, organization and operation of the multicubes are undertaken exclusively by pfenning logistics. Retail. automotive, food, chemicals, pharmaceuticals, consumer goods and FMCG - the multicubes offer individual contract logistics solutions for every industry.

### What the multicube Berlin offers:

- Excellent location in Herzfelde near Berlin
- Optimum transport links to motorway A10 (Berliner Ring) and motorway A12 (connection to Poland), highway B1 and B5, airport BER and freight depot Berlin-Treptow
- High level of individualization
- Flexible utilization of capacity
- Efficient IT control
- Cold storage and WHC areas
- Cost optimization from multi-user concepts

### Facts, figures and details:

Site: 40,000 sqm

Total area: 20,000 sqm

Warehouse space: 18,500 sqm

Mezzanine area: 1,500 sqm

Warehouse height: 14m

HGV loading gates: 6