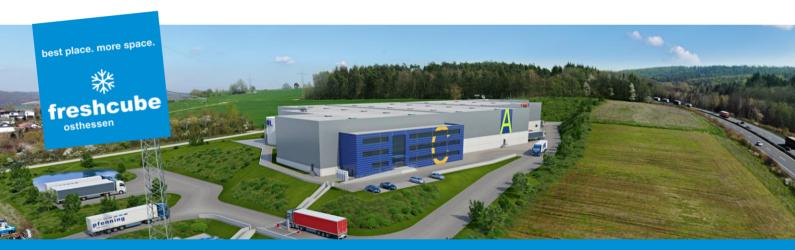

### Benefits from a single source: the multicube concept

As Germany's TOP55 contract logistics service provider, pfenning logistics is constantly developing its skills. One of the most important German logistics regions will be home for the next multi-temperature talent: the freshcube osthessen. What is special about these logistics centres: planning, organization and operation of the multicubes are undertaken exclusively by pfenning logistics. Retail. automotive, food, chemicals, pharmaceuticals, consumer goods and FMCG - the multicubes offer individual contract logistics solutions for every industry.

### What the freshcube osthessen offers:

- Excellent location in Bad Hersfeld
- Optimum transport links to A4 motorway (Leipzig/Dresden) with connection to motorway A5 (Basel) and A7 (Hamburg), airports in Frankfurt and Leipzig and the freight depot in Bad Hersfeld
- High level of individualization
- Flexible utilization of capacity
- Efficient IT control
- Cold storage and WHC areas
- Cost optimization from multi-user concepts

### Facts, figures and details:

Site: 38,000 sqm

Total area: 12,000 sqm

Office and useable area: 1,100 sqm

Warehouse height: 12 m

HGV loading gates: 12

Temperature zones from +4 to +25 degrees Celsius